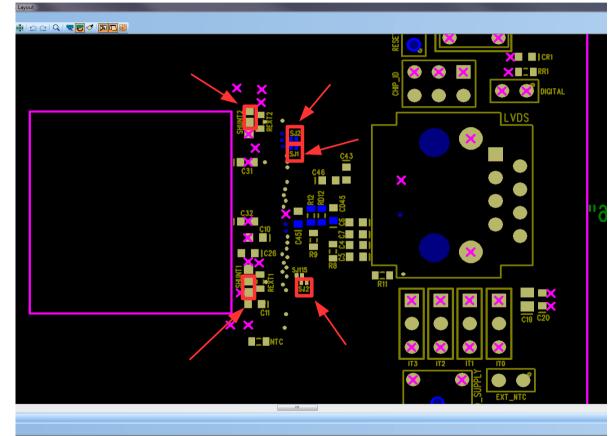

## **Board Ordering for FE-I4**

ILSOO SEONG Jan 21, 2015





## Assembly: Wire Connection (non-SMT)



## Cost to purchase components (Digi-key)

|                  | Per Board | For 20 Boards | For 40 Boards |
|------------------|-----------|---------------|---------------|
| Full             | 86.62     | 1732.4        | 3464.8        |
| Essential Only * | 55.08     | 1101.6        | 2203.2        |

Contacted two more vendors but they are more expensive than below companies.

|                 | Fabrication<br>(10days) |          | Assembly<br>(Labor Fee/10days) |         |                     |                   |
|-----------------|-------------------------|----------|--------------------------------|---------|---------------------|-------------------|
|                 | 40                      | 50       | 20                             | 40      | Minimum Total       | ETC