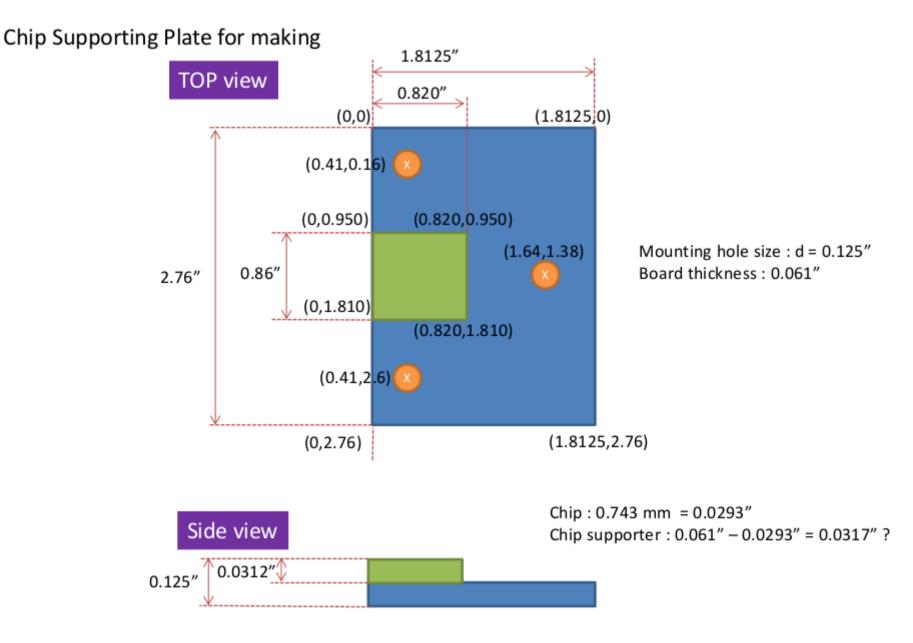

e more expensive than below companies.

|                 | Fabrication<br>(10days) |          | Assembly<br>(Labor Fee/10days) |         |                     |                   |
|-----------------|-------------------------|----------|--------------------------------|---------|---------------------|-------------------|
|                 | 40                      | 50       | 20                             | 40      | Minimum Total       | ETC               |
| PCB<br>Universe | 1,087.79                | 1,112.62 | 748.50                         | ?       | 1837+1102<br>= 2939 | Shipping<br>\$60  |
| Sierra          | 1,650.00                | 1650.00  | 742.00                         | 1048.00 | 2392+1102<br>=3494  | Seems not precise |

Made by Aluminum Plate (6061) Screw : from Igal