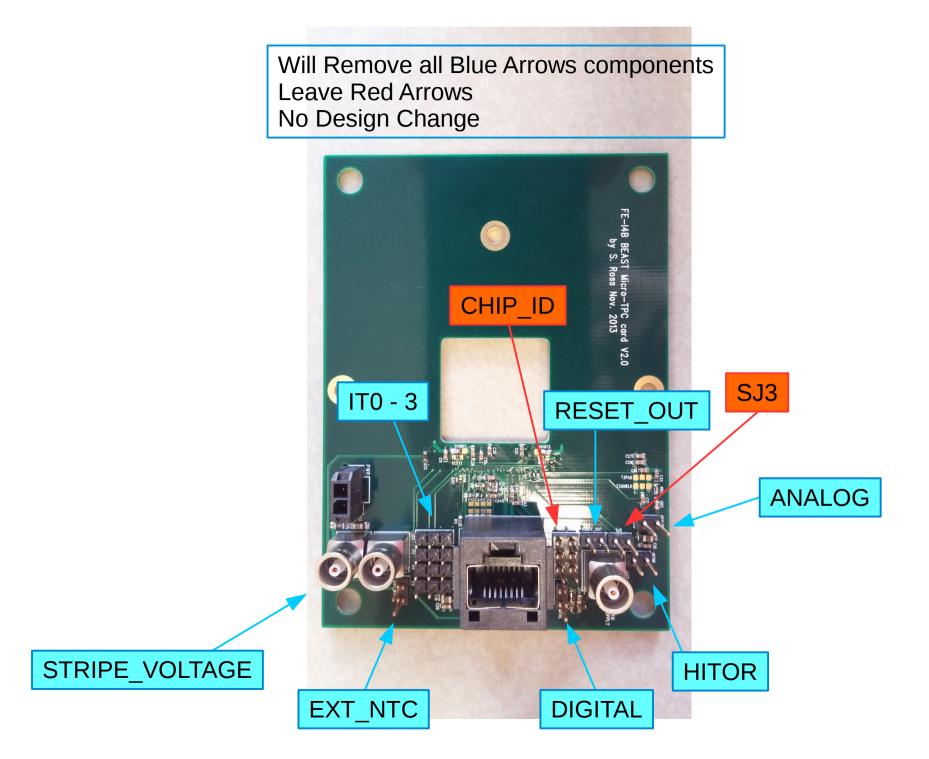

## **Board Ordering for FE-I4**

ILSOO SEONG Jan 21, 2015





## Assembly: Wire Connection (non-SMT)



## Cost to purchase components (Digi-key)

|                  | Per Board | For 20 Boards | For 40 Boards |
|------------------|-----------|---------------|---------------|
| Full             | 86.62     | 1732.4        | 3464.8        |
| Essential Only * | 55.08     | 1101.6        | 2203.2        |

Contacted two more vendors but they are more expensive than below companies.

|                 | Fabrication<br>(10days) |          | Assembly<br>(Labor Fee/10days) |         |                     |                   |
|-----------------|-------------------------|----------|--------------------------------|---------|---------------------|-------------------|
|                 | 40                      | 50       | 20