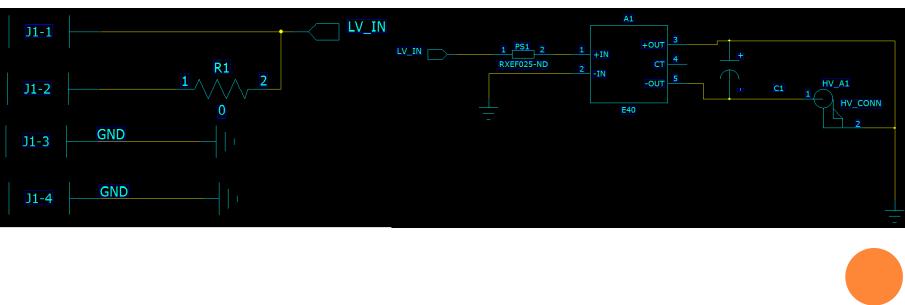

# **DESIGN REVIEW** HV4CB & HV4CDB

Vihtori Virta

# INTRO

### • Variable 4-Channel high voltage power supply for powering sl10 photo multipliers in Belle2 detector

## BLOCK DIAGRAM AND SPECIFICATION

• 4- Channels

## • Potentiometer adjustment

- 0-4000V
- LV- Monitoring
  - ±1V accuracy



# SCHEMATICS

HV4CB



High Voltage



#### HV4CDB

#### Power connctor



#### **Board Connection**





## LAYOUT AND BOARD EXAMPLE

#### HV4CB

### High Voltage 4-Channel Board



## HV4CDB High Voltage 4-Channel Display Board









#### HV4CDB



## PROBLEMS AND SOLUTIONS

- Capasitors are trough hole components
  - Can't fit under regulator
- Next version should have surface mount capasitors
- 15 V is too close to regulator
  - Move regulator or connector



# THANK YOU FOR YOUR ATTENTION

# **QUESTIONS?**