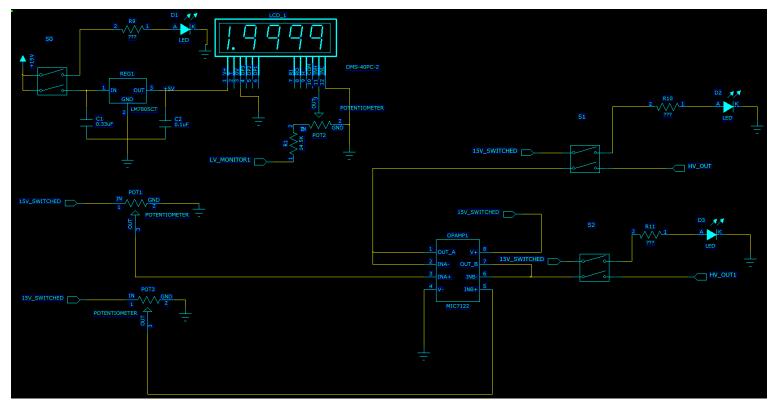

# **DESIGN REVIEW** HV4CB & HV4CDB

Vihtori Virta

# INTRO

### • Variable 4-Channel high voltage power supply for powering sl10 photo multipliers in Belle2 detector

## BLOCK DIAGRAM AND SPECIFICATION

• 4- Channels

## • Potentiometer adjustment

- 0-4000V
- LV- Monitoring
  - ±1V accuracy



# SCHEMATICS

HV4CB



High Voltage



#### HV4CDB

#### Power connctor



#### **Board Connection**





## LAYOUT AND BOARD EXAMPLE

#### HV4CB

### High Voltage 4-Channel Board



## HV4CDB High Voltage 4-Channel Display Board









#### HV4CDB



## PROBLEMS AND SOLUTIONS

- Capasitors are trough hole components
  - Can't fit under regulator
- Next version should have surface mount capasitors
- 15 V is too close to regulator
  - Move regulator or connector



# THANK YOU FOR YOUR ATTENTION

# **QUESTIONS?**