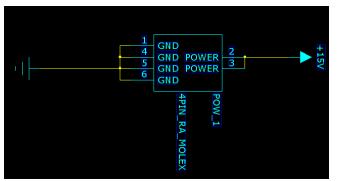

# **DESIGN REVIEW** HV4CB & HV4CDB

Vihtori Virta

# INTRO

### • Variable 4-Channel high voltage power supply for powering sl10 photo multipliers in Belle2 detector

## BLOCK DIAGRAM AND SPECIFICATION

• 4- Channels

## • Potentiometer adjustment

- 0-4000V
- LV- Monitoring
  - ±1V accuracy



# SCHEMATICS

HV4CB



High Voltage



#### HV4CDB

#### Power connctor



#### **Board Connection**





## LAYOUT AND BOARD EXAMPLE

#### HV4CB

### High Voltage 4-Channel Board



## HV4CDB High Voltage 4-Channel Display Board









#### HV4CDB



## PROBLEMS AND SOLUTIONS

- Capasitors are trough hole components
  - Can't fit under regulator
- Next version should have surface mount capasitors
- 15 V is too close to regulator
  - Move regulator or connector



# THANK YOU FOR YOUR ATTENTION

# **QUESTIONS?**