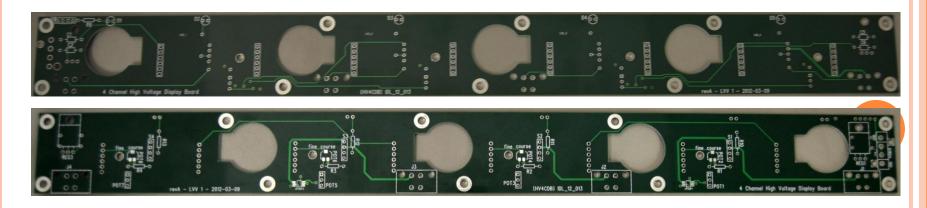

## LAYOUT AND BOARD EXAMPLE

## HV4CDB High Voltage 4-Channel Display Board

#### HV4CDB