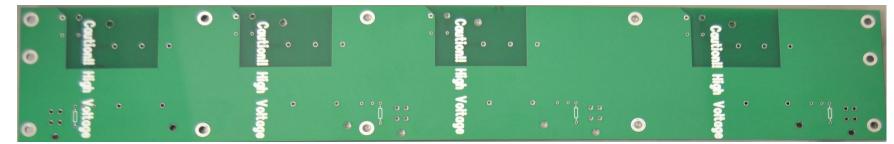

# **DESIGN REVIEW** HV4CB & HV4CDB

Vihtori Virta

# INTRO

### • Variable 4-Channel high voltage power supply for powering sl10 photo multipliers in Belle2 detector

## BLOCK DIAGRAM AND SPECIFICATION

• 4- Channels

## • Potentiometer adjustment

- 0-4000V
- LV- Monitoring
  - ±1V accuracy



# SCHEMATICS

HV4CB



High Voltage



#### HV4CDB

#### Power connctor



#### **Board Connection**





## LAYOUT AND BOARD EXAMPLE

#### HV4CB

### High Voltage 4-Channel Board



## HV4CDB High Voltage 4-Channel Display Board









#### HV4CDB



## PROBLEMS AND SOLUTIONS

- Capasitors are trough hole components
  - Can't fit under regulator
- Next version should have surface mount capasitors
- 15 V is too close to regulator
  - Move regulator or connector



# THANK YOU FOR YOUR ATTENTION

# **QUESTIONS?**