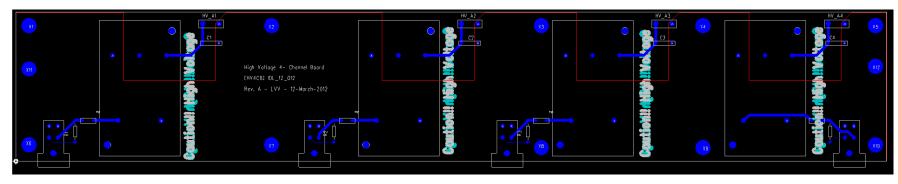

# **DESIGN REVIEW** HV4CB & HV4CDB

Vihtori Virta

# INTRO

### • Variable 4-Channel high voltage power supply for powering sl10 photo multipliers in Belle2 detector

## BLOCK DIAGRAM AND SPECIFICATION

• 4- Channels

## • Potentiometer adjustment

- 0-4000V
- LV- Monitoring
  - ±1V accuracy



# SCHEMATICS

HV4CB



High Voltage



#### HV4CDB

#### Power connctor



#### **Board Connection**





## LAYOUT AND BOARD EXAMPLE

#### HV4CB

### High Voltage 4-Channel Board



## HV4CDB High Voltage 4-Channel Display Board









#### HV4CDB



## PROBLEMS AND SOLUTIONS

- Capasitors are trough hole components
  - Can't fit under regulator
- Next version should have surface mount capasitors
- 15 V is too close to regulator
  - Move regulator or connector



# THANK YOU FOR YOUR ATTENTION

# **QUESTIONS?**