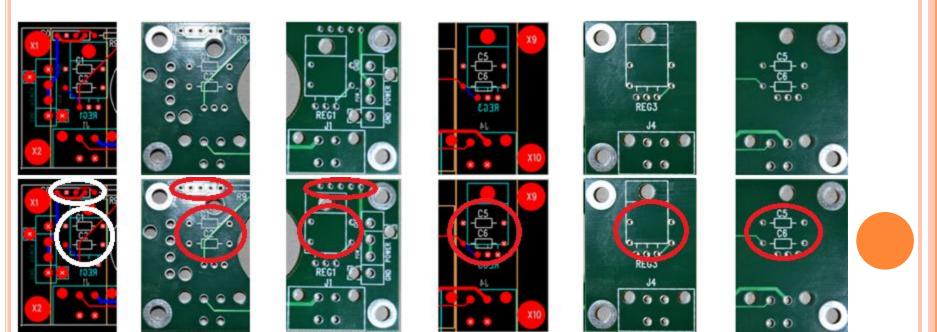

## LAYOUT AND BOARD EXAMPLE

## PROBLEMS AND SOLUTIONS

- Capasitors are trough hole components
  - Can't fit under regulator
- Next version should have surface mount capasitors
- 15 V is too close to regulator
  - Move regulator or connector