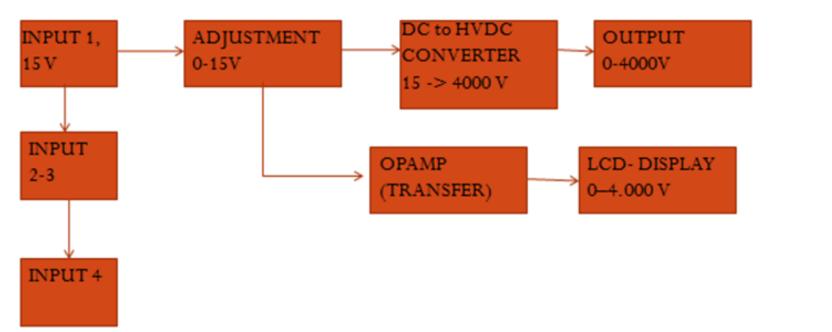

## BLOCK DIAGRAM AND SPECIFICATION

• 4- Channels

## • Potentiometer adjustment

- 0-4000V
- LV- Monitoring
  - ±1V accuracy