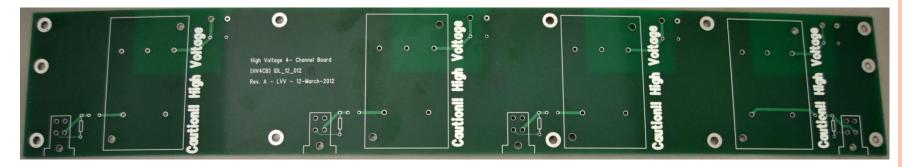

# **DESIGN REVIEW** HV4CB & HV4CDB

Vihtori Virta

# INTRO

### • Variable 4-Channel high voltage power supply for powering sl10 photo multipliers in Belle2 detector

## BLOCK DIAGRAM AND SPECIFICATION

• 4- Channels

## • Potentiometer adjustment

- 0-4000V
- LV- Monitoring
  - ±1V accuracy



# SCHEMATICS

HV4CB



High Voltage



#### HV4CDB

#### Power connctor



#### **Board Connection**





## LAYOUT AND BOARD EXAMPLE

#### HV4CB

### High Voltage 4-Channel Board



## HV4CDB High Voltage 4-Channel Display Board









#### HV4CDB



## PROBLEMS AND SOLUTIONS

- Capasitors are trough hole components
  - Can't fit under regulator
- Next version should have surface mount capasitors
- 15 V is too close to regulator
  - Move regulator or connector



# THANK YOU FOR YOUR ATTENTION

# **QUESTIONS?**