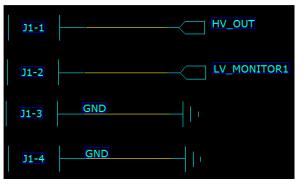

# **DESIGN REVIEW** HV4CB & HV4CDB

Vihtori Virta

# INTRO

### • Variable 4-Channel high voltage power supply for powering sl10 photo multipliers in Belle2 detector

## BLOCK DIAGRAM AND SPECIFICATION

• 4- Channels

## • Potentiometer adjustment

- 0-4000V
- LV- Monitoring
  - ±1V accuracy



# SCHEMATICS

HV4CB



High Voltage



#### HV4CDB

#### Power connctor



#### **Board Connection**





## LAYOUT AND BOARD EXAMPLE

#### HV4CB

### High Voltage 4-Channel Board



## HV4CDB High Voltage 4-Channel Display Board









#### HV4CDB



## PROBLEMS AND SOLUTIONS

- Capasitors are trough hole components
  - Can't fit under regulator
- Next version should have surface mount capasitors
- 15 V is too close to regulator
  - Move regulator or connector



# THANK YOU FOR YOUR ATTENTION

# **QUESTIONS?**