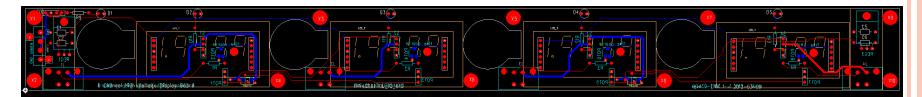

# **DESIGN REVIEW** HV4CB & HV4CDB

Vihtori Virta

# INTRO

### • Variable 4-Channel high voltage power supply for powering sl10 photo multipliers in Belle2 detector

## BLOCK DIAGRAM AND SPECIFICATION

• 4- Channels

## • Potentiometer adjustment

- 0-4000V
- LV- Monitoring
  - ±1V accuracy



# SCHEMATICS

HV4CB



High Voltage



#### HV4CDB

#### Power connctor



#### **Board Connection**





## LAYOUT AND BOARD EXAMPLE

#### HV4CB

### High Voltage 4-Channel Board



## HV4CDB High Voltage 4-Channel Display Board









#### HV4CDB



## PROBLEMS AND SOLUTIONS

- Capasitors are trough hole components
  - Can't fit under regulator
- Next version should have surface mount capasitors
- 15 V is too close to regulator
  - Move regulator or connector



# THANK YOU FOR YOUR ATTENTION

# **QUESTIONS?**